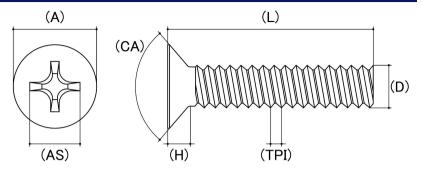

BOLT&NUT

Head Style: Countersunk Head Drive Type: Phillips Thread Type: UNC / BSW - Coarse Material: Stainless Steel Class Grade: A4-70 G316 Corrosion Protection Level: Ultimate Standard: ASNI B18.6.3

CAD drawings shown for graphic representation only.\*

| Size           | Thread Pitch<br>(TPI) | Thread Type | Product Diameter (D)<br>(mm) |      | Head Diameter (A)<br>(mm) |       | Head Height (H)<br>(mm) |      | Driver Bit Size (AS) | sku<br>(qfind) |
|----------------|-----------------------|-------------|------------------------------|------|---------------------------|-------|-------------------------|------|----------------------|----------------|
|                |                       |             | Min                          | Max  | Min                       | Max   | Min                     | Max  | Nom                  | (qiind)        |
| 1/8"           | 40                    | Coarse      | 3.20                         | -    | 5.11                      | 5.57  | 1.40                    | 1.71 | PH2                  | 21CSW18M       |
| 5/32"          | 32                    | Coarse      | 3.95                         | 4.10 | 6.46                      | 6.94  | 1.78                    | 2.04 | PH2                  | 21CSW532M      |
| 3/16" (#10-24) | 24                    | Coarse      | 4.60                         | 4.81 | 7.80                      | 8.34  | 2.14                    | 2.54 | PH2                  | 21CSW316M      |
| 1/4"           | 20                    | Coarse      | 6.15                         | 6.33 | 10.47                     | 11.13 | 2.85                    | 3.36 | PH3                  | 21CSW14M       |
| 5/16"          | 18                    | Coarse      | 7.78                         | 7.93 | 13.16                     | 13.90 | 3.38                    | 3.81 | PH4                  | 21CSW516M      |